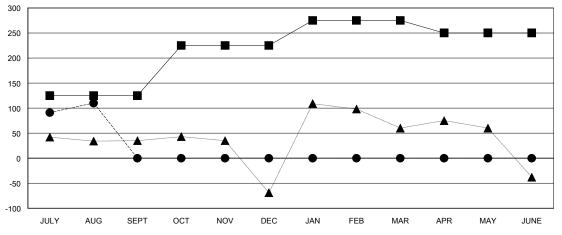

| Members               |                    |                                     |                    |                  |  |  |  |
|-----------------------|--------------------|-------------------------------------|--------------------|------------------|--|--|--|
| RESULTS FOR 2016-2017 |                    |                                     |                    |                  |  |  |  |
| QUARTER               | NEW MEMBER<br>GOAL | CHARTER AND<br>NEW MEMBERS<br>ADDED | DROPPED<br>MEMBERS | NET<br>GAIN/LOSS |  |  |  |
| JULY/AUG/SEPT         | 125                | 150                                 | 40                 | 110              |  |  |  |
| OCT/NOV/DEC           | 100                | 0                                   | 0                  | 0                |  |  |  |
| JAN/FEB/MAR           | 50                 | 0                                   | 0                  | 0                |  |  |  |
| APR/MAY/JUNE          | -25                | 0                                   | 0                  | 0                |  |  |  |

## GOALS AND ACTUAL MEMBERS CUMULATIVE

| <b>■-</b> c | URRENT YEAR GOALS FOR NEW |
|-------------|---------------------------|
| /FMRFI      | 28                        |

- - CURRENT YEAR ACTUAL MEMBERS

- A - LAST YEAR ACTUAL MEMBERS

| DROPPED CLUBS: 0 |    |
|------------------|----|
| DROPPED MEMBERS  |    |
| DECEASED         | 2  |
| CLUB CANCELLED   | 0  |
| OTHER            | 38 |
| TOTAL            | 40 |