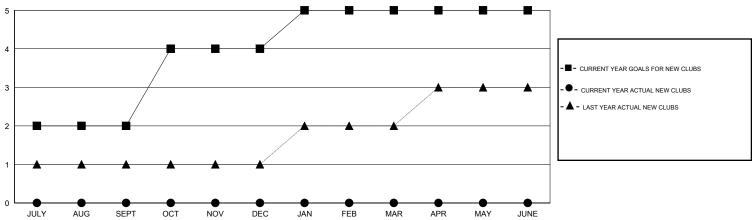

## District 324B5

Results as of: 8/31/2016

GMT: ER GURUNATHAN LOCATION INDIA GMT CA 6

| SWI: Extended at the second                 |                  |             | LOO/(ITON II II II I |                  |  |
|---------------------------------------------|------------------|-------------|----------------------|------------------|--|
|                                             |                  | Clubs       |                      |                  |  |
| RESULTS FOR 2016-2017                       |                  |             |                      |                  |  |
| QUARTER                                     | NEW CLUB<br>GOAL | NEW CLUBS   | DROPPED<br>CLUBS     | NET<br>GAIN/LOSS |  |
| JULY/AUG/SEPT<br>OCT/NOV/DEC<br>JAN/FEB/MAR | 2<br>2<br>1      | 0<br>0<br>0 | 0<br>0<br>0          | 0<br>0<br>0      |  |
| APR/MAY/JUNE                                | 0                | 0           | 0                    | 0                |  |

## GOALS AND ACTUAL NEW CLUBS CUMULATIVE